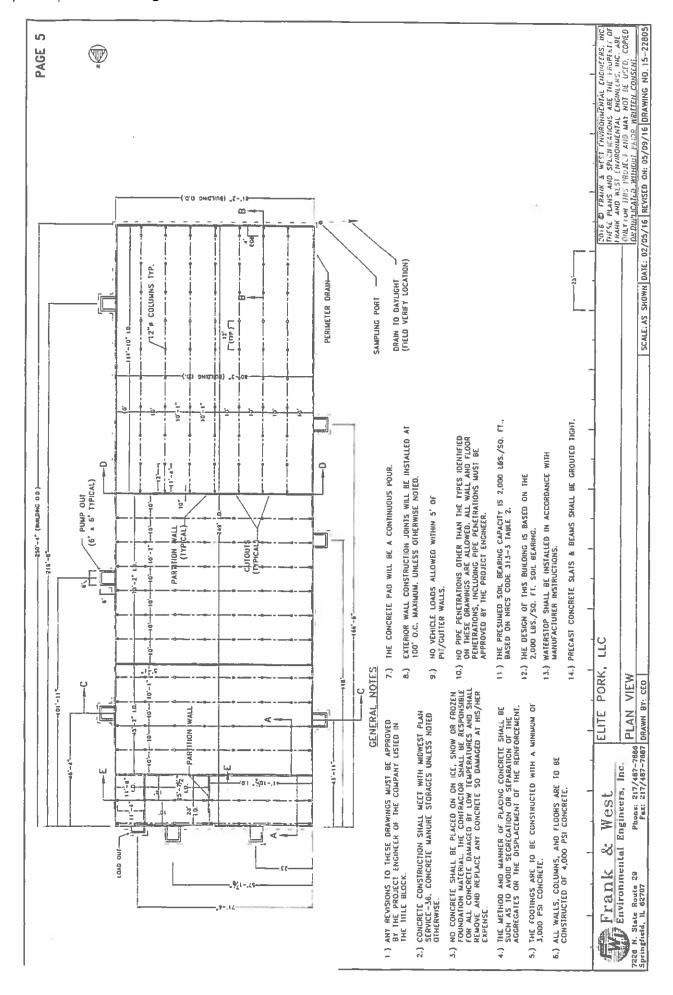

#### Physical Description of Pollution Control Devices:

The livestock waste handling facilities consist of one (1) concrete deep manure pit (approximately 250 ft. x 71 ft. x 8 ft.), one (1) concrete shallow manure pit (approximately 43 ft. x 76 ft. x 2 ft.), and the concrete slatted portion of the floor over the two manure pits that capture and contain waste generated in the barns above. The deep manure pit has eight (8) (approximately 6 ft. x 6 ft. x 8 ft. each) concrete pumpout pits to allow manure removal from the manure pit. A PVC pipe (approximately 50 ft. x 8 in.) that transfer manure from the shallow pit to the deep pit. A PVC perimeter drainage tile (approximately 758 ft. x 6 in. x 2.25 in.) located around the footing of the deep manure pit to prevent flotation of the pit, and a concrete manhole (approximately 2 ft. dia. x 8 ft. deep) serving the perimeter drainage tile. The facility collects, transports and stores livestock waste prior to cropland application.

Pollution control facilities requested by the applicant:

Two (2) concrete manure pits (250 ft. x 71 ft. x 8 ft. and 76 ft. x 43 ft. x 2 ft.) - Section D of the application form. Concrete slatted floor - Section D of the application form.

Eight pumpout pits (6 ft. x 6 ft. x 8 ft. each) - Section D of the application form,

PVC pipe (50' x 8") for manure transferring: Section D of the application form.

Perimeter drainage tile (758 ft. x 6 in. x 2.25 in.) - 09/27/2017 letter from the applicant.

Concrete manhole (approximately 2 ft. dia. x 8 ft. deep) - 09/27/2017 letter from the applicant.

A process flow diagram from manure generation to land application was provided through email 09/27/2017, along with narratives. Per the letter dated and received 09/27/2017, the barns above the manure pits are not required for certification.