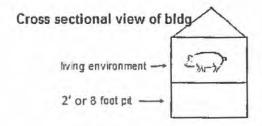

### Elite Pork

Concrete manure pits under these swine buildings should eliminate any pollution. The parts of the structure would be the slatted concrete floor, the pit itself, and associated structural components (beams, columns, etc.), and pumpout structures that are part of the pit to allow for equipment access for manure removal at designated times.

Manure travels from the pig, vertically through the concrete slatted floor into the 8' deep concrete pits for the gilt development building. The same process exists for the farrowing addition, with the addition of the manure having to flow from the 2' pit, through the PVC manure transfer pipe and into the 8' deep manure pit under the gestation barn, before being pumped to the fields for application as fertilizer.