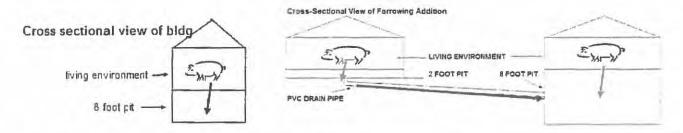

### Elite Pork

Concrete manure pits under these swine buildings should eliminate any pollution. The parts of the structure would be the slatted concrete floor, the pit itself, and associated structural components (beams, columns, etc.), and pumpout structures that are part of the pit to allow for equipment access for manure removal at designated times.

Manure travels from the pig, vertically through the concrete slatted floor into the 8' deep concrete pits for the gilt development building. The same process exists for the farrowing addition, with the addition of the manure having to flow from the 2' pit, through the PVC manure transfer pipe and into the 8' deep manure pit under the gestation barn, before being pumped to the fields for application as fertilizer.