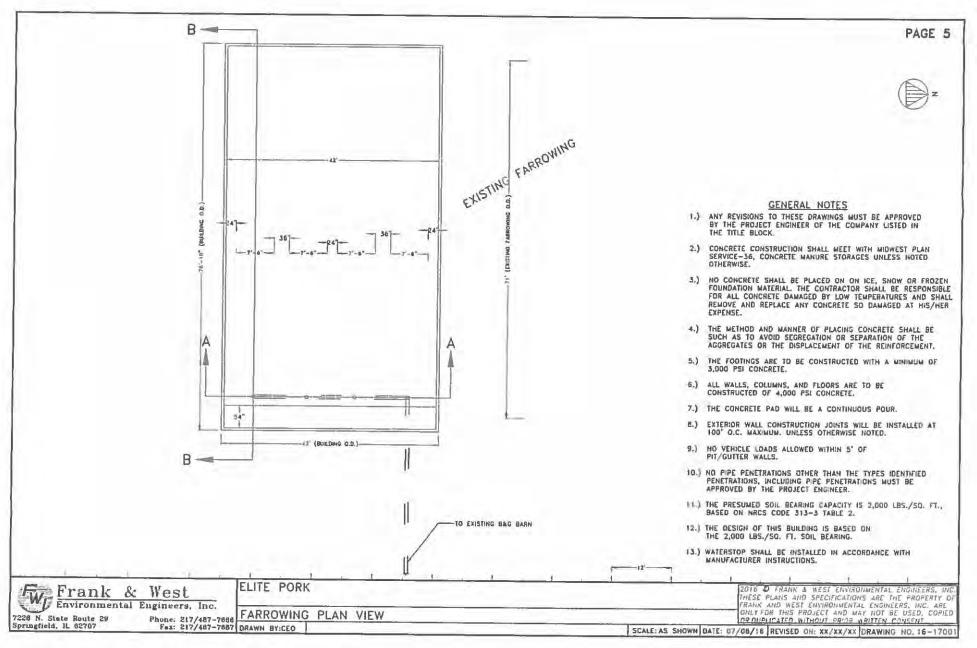

#### Physical Description of Pollution Control Devices:

The livestock waste handling facilities consist of one (1) concrete deep manure pit (approximately 250 ft. x 71 ft. x 8 ft.), one (1) concrete shallow manure pit (approximately 43 ft. x 76 ft. x 2 ft.), and the concrete slatted portion of the floor over the two manure pits that capture and contain waste generated in the barns above. The deep manure pit has eight (8) (approximately 6 ft. x 6 ft. x 8 ft. each) concrete pumpout pits to allow manure removal from the manure pit. A PVC pipe (approximately 50 ft. x 8 in.) that transfer manure from the shallow pit to the deep pit. A PVC perimeter drainage tile (approximately 758 ft. x 6 in. x 2.25 in.) located around the footing of the deep manure pit to prevent flotation of the pit, and a concrete manhole (approximately 2 ft. dia. x 8 ft. deep) serving the perimeter drainage tile. The facility collects, transports and stores livestock waste prior to cropland application.

Pollution control facilities requested by the applicant:

Two (2) concrete manure pits (250 ft. x 71 ft. x 8 ft. and 76 ft. x 43 ft. x 2 ft.) - Section D of the application form. Concrete slatted floor - Section D of the application form.

Eight pumpout pits (6 ft. x 6 ft. x 8 ft. each) - Section D of the application form,

PVC pipe (50' x 8") for manure transferring: Section D of the application form.

Perimeter drainage tile (758 ft. x 6 in. x 2.25 in.) - 09/27/2017 letter from the applicant.

Concrete manhole (approximately 2 ft. dia. x 8 ft. deep) - 09/27/2017 letter from the applicant.

A process flow diagram from manure generation to land application was provided through email 09/27/2017, along with narratives. Per the letter dated and received 09/27/2017, the barns above the manure pits are not required for certification.

The dimensions are the perimeter of the building:

250' x 2 = 500' 81' x 2 = 162'

8 pumpouts – they have 3 sides that the drain tile follows – the 6' running parallel to the barn is already included in the 250' length, but the two – 6' sides on each of the 8 pumpouts is not, so

8 pumpouts x 6' x 2 sides = 96'

500'+162'+96' = 758'

Let me know if additional questions.

Please take note of new email: carrie.pollard@pipestone.com