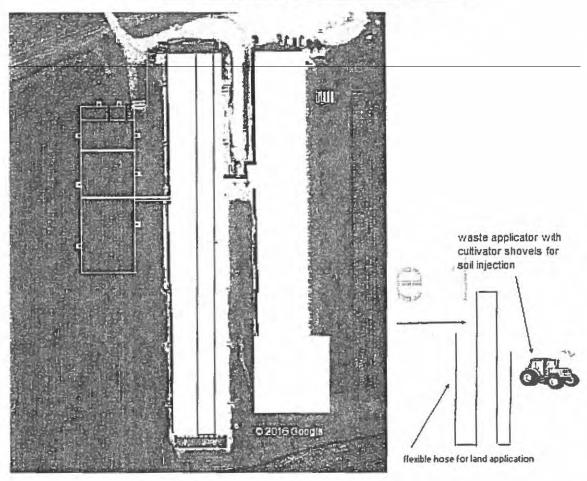

### Elite Pork

Concrete manure pits under these swine buildings should eliminate any pollution. The parts of the structure would be the slatted concrete floor, the pit itself, and associated structural components (beams, columns, etc.), and pumpout structures that are part of the pit to allow for equipment access for manure removal at designated times.

Manure travels from the pig, vertically through the concrete slatted floor into the 8' deep concrete pits for the gilt development building. The same process exists for the farrowing addition, with the addition of the manure having to flow from the 2' pit, through the PVC manure transfer pipe and into the 8' deep manure pit under the gestation barn, before being pumped to the fields for application as fertilizer.

Two to three times per year, that manure is then pumped via dragline or tankers & injected directly into nearby farmland for nutrient values.

APPLICATION FOR CERTIFICATION (PROPERTY TAX TREATMENT)
POLLUTION CONTROL FACILITY
AIR WATER W