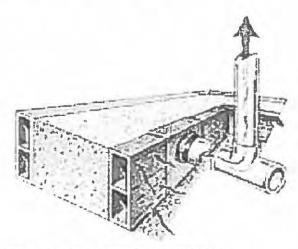

## Form-a-Drain

http://buildblock.com/wp-content/uploads/2013/06/Form-adrainRadonVenting-400.jpg)

Form-A-Drain Venting

FORM-A-DRAIN® is the 3-in-1 foundation solution that forms footings, provides an integrated drainage system, and can be easily adapted to vent radon where needed. Designed for residential basement applications, Form-A-Drain consists of lineal sections installed as the foundation footing forms. Unlike standard wood forms, Form-A-Drain lineals stay in place permanently after completion of the concrete pour and because they form a complete sub-slab perimeter loop around the foundation, Form-A-Drain functions as a foundation drainage and a radon collection system as well. Since it stays in place, Form-A-Drain also shaves valuable time from the construction schedule; there's no need for a crew to return the next day to remove, strip, clean and transport forms to the next jobsite.

The 6", 8", & 10" Form-A-Drain system exceeds all applicable code requirements for foundation drainage systems and meets those code requirements in superior fashion to HDPE corrugated pipe.

Form-A-Drain is a dual footing form that creates parallel dedicated drainage pathways tight to both sidewalls of the footing. This unique arrangement of large, connected drainage pathways ensures that water is channeled around the building perimeter at the optimal height relative to footings and slabs (the configuration of Form-A-Drain lineals ensures that the bottom of the drain path is at least 6" below the bottom of the basement slab); in practice, HDPE corrugated pipe is seldom installed at a consistent height relative to footings. Furthermore, corrugated pipe is often installed in discontinuous sections that may not be visible at the time of inspection. Because Form-A-Drain is installed prior to footing pour, the entire continuous system is fully visible at the time of footing inspection.

Form-a-Drain Page 2 of 5

Form-A-Drain is available with lateral components that connect the lineals to daylight (where the site configuration will permit such) or the sump pit required by IRC 405. This same section does not require a dedicated interior footing drain pathway, only a porous layer of sand or gravel with a provision for mechanical discharge – i.e. the sump pit and pump. Form-A-Drain exceeds this code requirement by creating a dedicated pathway tight to the footing, channeling water at exactly the position where it can be the most effective – at the outside perimeter of the basement slab.

### An Evolution in Footing Construction, Drainage, and Radon Evacuation

antenti ipload s/2013/96/4/orm/adharing/ = 11 mg

Form-A-Drain Forms

We highly recommend and use Form-A-Drain®for sub-surface water drainage in the construction of all basements. Take a moment to view this section and you'll see why we believe Form-A-Drain is the best product available for this very important aspect of basement construction.

Form-a-Drain forms precise foundation footings, with an ideally located foundation drainage system above the bottom of the footing and below the foundation wall. The system allows for simple adaptation to function as an effective means for radon reduction since it forms a complete loop around the foundation.

Installing FORM-A-DRAIN® is simple using lineals, couplings, and corners which ensure a precise form setup. The entire system is left permanently in place, eliminating the need to return to strip, remove, clean, and transport forms to the next jobsite.

### What is Form-A-Drain and how does it work?

- Form-A-Drain® is a complete, permanently installed system that forms footings, drains foundations, and provides a sub-slab perimeter radon reduction system. CertainTeed designed and developed FORM-A-DRAIN, a patented combination footing form system, foundation drainage system, and radon reduction system for residential basement applications.
- The system consists of lineal sections installed as the foundation footing forms. Upon completion of the concrete pour, the system stays permanently in place and performs the function of a foundation drainage system.
- It is also an effective method of reducing radon, since it is a sub-slab perimeter system that forms a complete loop around the foundation.
- FORM-A-DRAIN is the subject of BOCA Research Report #95-37, renewed annually.