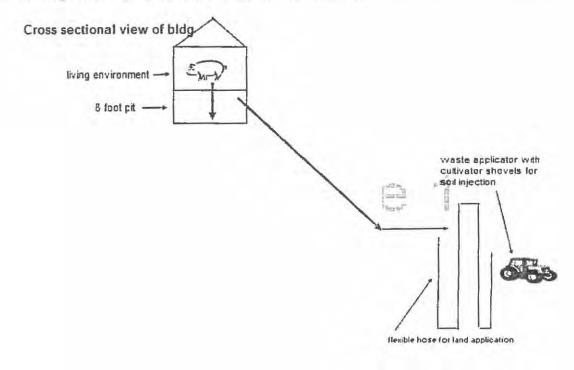

### Elite Pork

Concrete manure pits under these swine buildings should eliminate any pollution. The parts of the structure would be the slatted concrete floor, the pit itself, and associated structural components (beams, columns, etc.), and pumpout structures that are part of the pit to allow for equipment access for manure removal at designated times.

Manure travels from the pig, vertically through the concrete slatted floor into the 8' deep concrete pits for the gilt development building. The same process exists for the farrowing addition, with the addition of the manure having to flow from the 2' pit, through the PVC manure transfer pipe and into the 8' deep manure pit under the gestation barn, before being pumped to the fields for application as fertilizer.

Two to three times per year, that manure is then pumped via dragline or tankers & injected directly into nearby farmland for nutrient values.

APPLICATION FOR CERTIFICATION (PROPERTY TAX TREATMENT)
POLLUTION CONTROL FACILITY
AIR WATER W